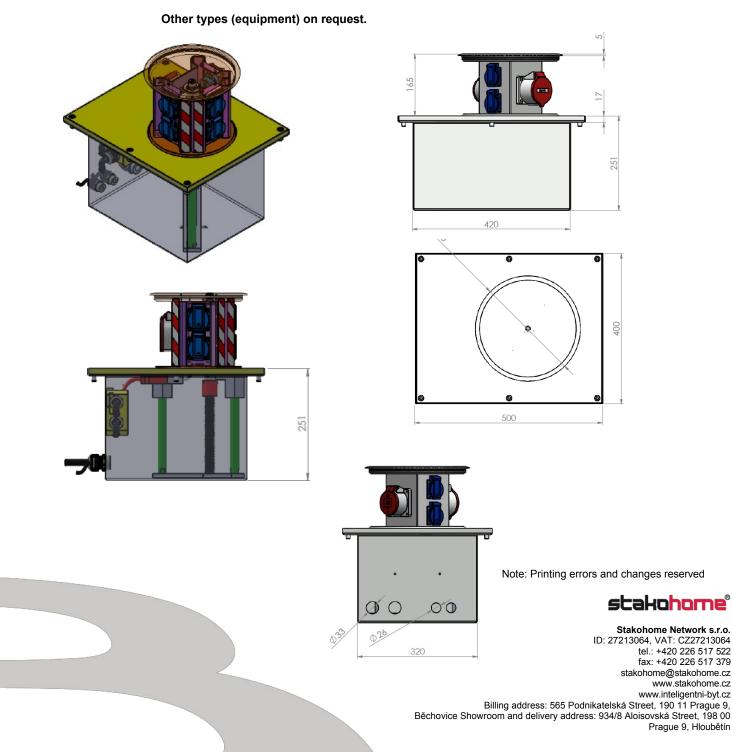

#### **Designation:**

| STAKOHOME-SV-008   | 8x socket 230V                                                                                    |
|--------------------|---------------------------------------------------------------------------------------------------|
| STAKOHOME-SV-008nw | 6x socket 230V, 4x RJ45 Cat.6a                                                                    |
| STAKOHOME-SV-106   | 1x CEE 5/32A 400V, 6x socket 230V                                                                 |
| STAKOHOME-SV-016   | 1x CEE 5/16A 400V, 6x socket 230V                                                                 |
| STAKOHOME-SV-104L  | 1x CEE 5/32A 400V,4x socket 230V,1x(2x) compressed air <b>Other types (equipment) on request.</b> |
|                    | STAKOHOME-SV-008nw<br>STAKOHOME-SV-106<br>STAKOHOME-SV-016                                        |

Field of application: Shopping malls, workshops, factories, etc., protection type IP65/IP44.

| lechnical data:    |                                 |
|--------------------|---------------------------------|
| Material:aluminium | body                            |
| Dimensions:        | 500x400x251 mm                  |
| Weight:            | approx. 25 kg                   |
| Load capacity:     | mobile, 6.5 tonnes              |
| Sockets/equipment: | 230V, RJ45, XLR, 400V, air etc. |
|                    |                                 |

### **Designation:**

| Туре: | STAKOHOME-SV-008   | 8x socket 230V                                       |
|-------|--------------------|------------------------------------------------------|
| Туре: | STAKOHOME-SV-008nw | 6x socket 230V, 4x RJ45 Cat.6a                       |
| Type: | STAKOHOME-SV-106   | 1x CEE 5/32A 400V, 6x socket 230V                    |
| Type: | STAKOHOME-SV-016   | 1x CEE 5/16A 400V, 6x socket 230V                    |
| Type: | STAKOHOME-SV-104L  | 1x CEE 5/32A 400V, 4x socket 230V, 2x compressed air |

ATTENTION: The electrical connection may only be made by an expert electrician. Always make the line penetrations watertight.

Material: stainless steel case (1.4301), thickness 2mm. Lid

made of solid aluminium, drawer holder made of aluminium.