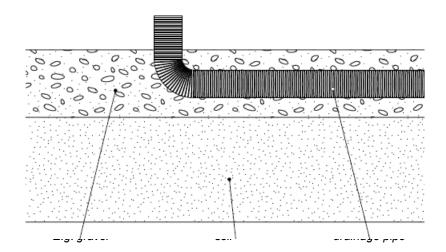

Then use an Allen wrench to unscrew the 6 Allen screws on the top plate and remove the top cover plate from the box, including the device carrier (sockets).

Prepare the drainage pipe and lay in the gravel bed at the installation site and backfill with gravel or similar.

Prepare a mortar bed around the drainage pipe. Attach the drainage pipe to the underground box from below and push and fix the box into the mortar/concrete bed etc. and align with the final surface. Before the mortar/concrete hardens, check the correct position and height (using a spirit

The remainder (around the socket) is then filled with mortar/concrete etc. and filled with another composition e.g. compacted gravel.

mortar bed

Use the cable glands/grommets according to the size/cross section of the installed cable. Secure the cable leads (e.g. with sealing compound) so that the lead is sealed and water/moisture does not get into the socket. The enclosure must be regularly cleaned of dirt, otherwise the type of protection cannot be guaranteed.

Fill in the floor composition (e.g. compacted gravel) and lay the final floor (tiles, cubes, etc.).

Note: The floor composition is illustrative only. It may vary according to specific conditions and requirements.

mortar/concrete drainage pipe inletsoil

pipe bed

Stakohome Network s.r.o. ID: 27213064, VAT: CZ27213064 tel.: +420 226 517 522 fax: +420 226 517 379 stakohome@stakohome.cz www.stakohome.cz www.inteligentni-byt.cz Billing address: 565 Podnikatelská Street, 190 11 Prague 9, Běchovice Showroom and delivery address: 934/8 Aloisovská Street, 198 00 Prague 9. Hloubětín