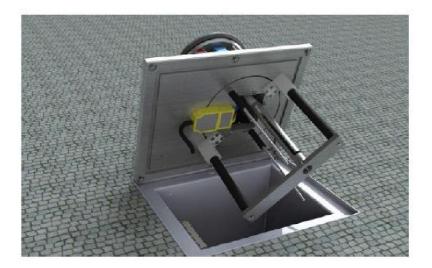

# Instruction manual (maintenance mentioned in the introduction):

To open, insert the Allen key into the lid (the Allen key hole is located in the round part of the tube/lid) and turn counterclockwise until the entire drawer element is extended, see picture above. When closing, turn the Allen key clockwise until the entire element is pushed in to the stop until it fits into the seal.

1 - top cover plate

- 2 box
- 3 thread for pulling out the device carrier (sockets)
- 4 equipment carrier (sockets)

Using an Allen key, unscrew (in the middle) the device carrier (only partially, so that the upper part can be grasped and pulled out later).