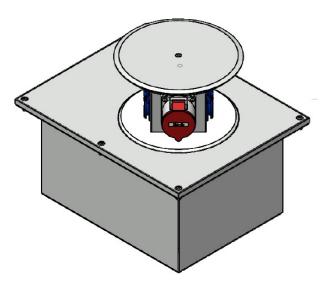

#### **Description:**

Recessed socket, protection class IP 65 / IP 44, made of aluminium, mobile up to 6.5 t, surface anodised aluminium. Extension and retraction of the socket is carried out manually using an Allen key in the lid, with the aid of a worm screw thread installed inside the sub-box. Use the cable glands/grommets according to the size/cross section of the installed cable. Secure the cable leads (e.g. with sealing compound) so that the lead is sealed and water/moisture does not get into the socket.

Field of application: Shopping malls, workshops, factories, etc., protection type IP65/IP44.

| lechnical data:    |                                 |
|--------------------|---------------------------------|
| Material:aluminium | body                            |
| Dimensions:        | 500x400x251 mm                  |
| Weight:            | approx. 25 kg                   |
| Load capacity:     | mobile, 6.5 tonnes              |
| Sockets/equipment: | 230V, RJ45, XLR, 400V, air etc. |
|                    |                                 |