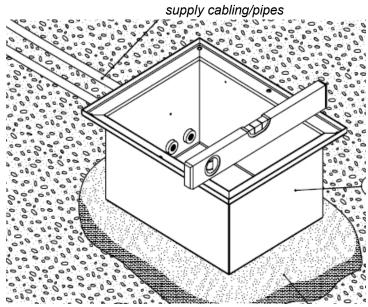

#### Fig.: Views inside the sub-box, connections etc..

Stakohome Network s.r.o. ID: 27213064, VAT: CZ27213064 tel.: +420 226 517 522 fax: +420 226 517 379 stakohome@stakohome.cz www.stakohome.cz www.inteligentri-byt.cz Billing address: 565 Podnikatelská Street, 190 11 Prague 9, Běchovice Showroom and delivery address: 934/8 Aloisovská Street, 198 00 Prague 9, Hloubětín

1 - top cover plate

- 2 box
- 3 thread for pulling out the device carrier (sockets)
- 4 equipment carrier (sockets)

Using an Allen key, unscrew (in the middle) the device carrier (only partially, so that the upper part can be grasped and pulled out later).