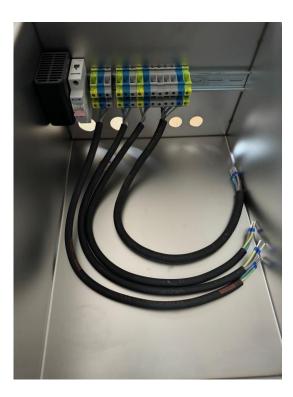

#### **Description:**

Recessed socket, protection class IP 65 / IP 44, made of aluminium, mobile up to 6.5 t, surface anodised aluminium. Extension and retraction of the socket is carried out manually using an Allen key in the lid, with the aid of a worm screw thread installed inside the sub-box. Use the cable glands/grommets according to the size/cross section of the installed cable. Secure the cable leads (e.g. with sealing compound) so that the lead is sealed and water/moisture does not get into the socket.

#### Part of the sub-box is also a heating element.

Supply via 2x cable glands Ø 32 mm and 2x Ø 25 mm. At the bottom of the box there is a hole ready for connection Ø 25mm for water drainage.

Optional: compressed air units/vacuum connections and other media according to technical possibilities

#### Fig.: Views inside the sub-box, connections etc..

Stakohome Network s.r.o. ID: 27213064, VAT: CZ27213064 tel.: +420 226 517 522 fax: +420 226 517 379 stakohome@stakohome.cz www.stakohome.cz www.inteligentri-byt.cz Billing address: 565 Podnikatelská Street, 190 11 Prague 9, Běchovice Showroom and delivery address: 934/8 Aloisovská Street, 198 00 Prague 9, Hloubětín