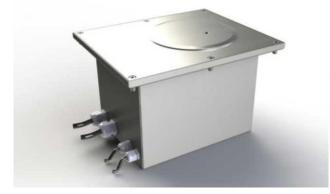

#### **Description:**

Recessed socket, protection class IP 65 / IP 44, made of aluminium, mobile up to 6.5 t, surface anodised aluminium. Extension and retraction of the socket is carried out manually using an Allen key in the lid, with the aid of a worm screw thread installed inside the sub-box. Use the cable glands/grommets according to the size/cross section of the installed cable. Secure the cable leads (e.g. with sealing compound) so that the lead is sealed and water/moisture does not get into the socket.

#### Part of the sub-box is also a heating element.

Supply via 2x cable glands Ø 32 mm and 2x Ø 25 mm. At the bottom of the box there is a hole ready for connection Ø 25mm for water drainage.

Optional: compressed air units/vacuum connections and other media according to technical possibilities

#### Fig.: Views inside the sub-box, connections etc..

Stakohome Network s.r.o. ID: 27213064, VAT: CZ27213064 tel.: +420 226 517 522 fax: +420 226 517 379 stakohome@stakohome.cz www.stakohome.cz www.inteligentri-byt.cz Billing address: 565 Podnikatelská Street, 190 11 Prague 9, Běchovice Showroom and delivery address: 934/8 Aloisovská Street, 198 00 Prague 9, Hloubětín