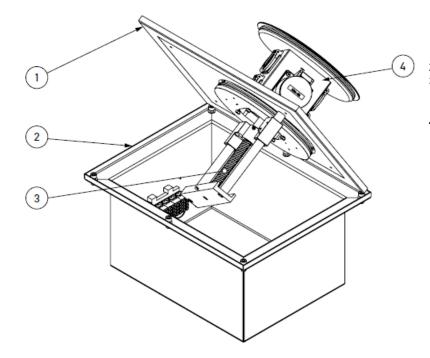

1 - top cover plate

- 2 box
- 3 thread for pulling out the device carrier (sockets)
- 4 equipment carrier (sockets)

Using an Allen key, unscrew (in the middle) the device carrier (only partially, so that the upper part can be grasped and pulled out later).

Then use an Allen wrench to unscrew the 6 Allen screws on the top plate and remove the top cover plate from the box, including the device carrier (sockets).

Prepare the drainage pipe and lay in the gravel bed at the installation site and backfill with gravel or similar.