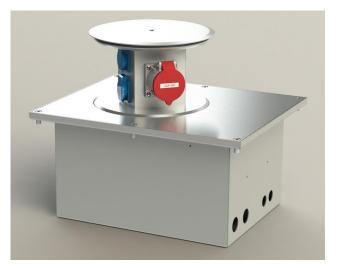

#### **Description:**

Recessed socket, protection class IP 65 / IP 44, made of aluminium, mobile up to 6.5 t, surface anodised aluminium. Extension and retraction of the socket is carried out manually using an Allen key in the lid, with the aid of a worm screw thread installed inside the sub-box. Use the cable glands/grommets according to the size/cross section of the installed cable. Secure the cable leads (e.g. with sealing compound) so that the lead is sealed and water/moisture does not get into the socket.

Field of application: Shopping malls, workshops, factories, etc., protection type IP65/IP44.

| lechnical data:    |                                 |
|--------------------|---------------------------------|
| Material:aluminium | body                            |
| Dimensions:        | 500x400x251 mm                  |
| Weight:            | approx. 25 kg                   |
| Load capacity:     | mobile, 6.5 tonnes              |
| Sockets/equipment: | 230V, RJ45, XLR, 400V, air etc. |
|                    |                                 |