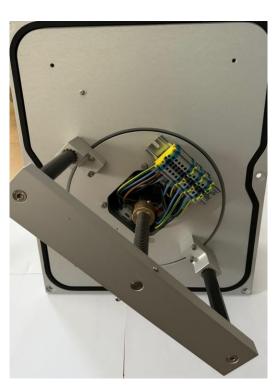

#### Fig.: Views inside the sub-box, connections etc..

Stakohome Network s.r.o. ID: 27213064, VAT: CZ27213064 tel.: +420 226 517 522 fax: +420 226 517 379 stakohome@stakohome.cz www.stakohome.cz www.inteligentri-byt.cz Billing address: 565 Podnikatelská Street, 190 11 Prague 9, Běchovice Showroom and delivery address: 934/8 Aloisovská Street, 198 00 Prague 9, Hloubětín

Connect the cables to the terminal block. **Next, connect the heating element** that is part of the floor box. Instructions for connecting the heating element are included in the package of the floor socket.

# Instruction manual (maintenance mentioned in the introduction):

To open, insert the Allen key into the lid (the Allen key hole is located in the round part of the tube/lid) and turn counterclockwise until the entire drawer element is extended, see picture above. When closing, turn the Allen key clockwise until the entire element is pushed in to the stop until it fits into the seal.