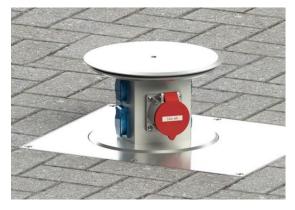

Field of application: Shopping malls, workshops, factories, etc., protection type IP65/IP44.

| lechnical data:    |                                 |
|--------------------|---------------------------------|
| Material:aluminium | body                            |
| Dimensions:        | 500x400x251 mm                  |
| Weight:            | approx. 25 kg                   |
| Load capacity:     | mobile, 6.5 tonnes              |
| Sockets/equipment: | 230V, RJ45, XLR, 400V, air etc. |
|                    |                                 |

ATTENTION: The electrical connection may only be made by an expert electrician. Always make the line penetrations watertight.

Material: stainless steel case (1.4301), thickness 2mm. Lid

made of solid aluminium, drawer holder made of aluminium.